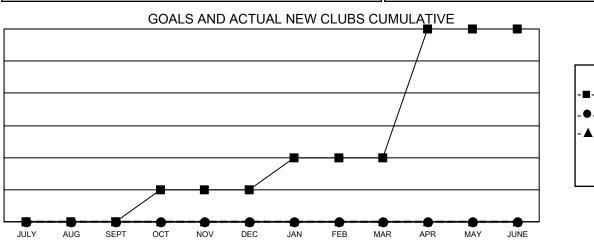

## GMT MONTHLY MEMBERSHIP PROGRESS REPORT Results as of: 10/31/2023

**Multiple District 9** 

LOCATION: IOWA

GMT: OPEN

| GM | Т | CA   | 1 |
|----|---|------|---|
|    |   | 0, ( | 1 |

|                       | Club          | )S        |               |                       | Men                   | nbers                   |                                                    |  |
|-----------------------|---------------|-----------|---------------|-----------------------|-----------------------|-------------------------|----------------------------------------------------|--|
| RESULTS FOR 2023-2024 |               |           |               | RESULTS FOR 2023-2024 |                       |                         |                                                    |  |
| QUARTER               | NEW CLUB GOAL | NEW CLUBS | DROPPED CLUBS | QUARTER               | ER GROWTH NET<br>GOAL | MEMBER GROWTH<br>ACTUAL | DROPPED<br>MEMBERS ACTUAL<br>(including transfers) |  |
| JULY/AUG/SEPT         | 0             | 0         | 1             | JULY/AUG/SEPT         | 44                    | 144                     | 168                                                |  |
| OCT/NOV/DEC           | 1             | 0         | 0             | OCT/NOV/DEC           | 63                    | 66                      | 56                                                 |  |
| JAN/FEB/MAR           | 1             | 0         | 0             | JAN/FEB/MAR           | 43                    | 0                       | 0                                                  |  |
| APR/MAY/JUNE          | 4             | 0         | 0             | APR/MAY/JUNE          | 144                   | 0                       | 0                                                  |  |

- CURRENT YEAR ACTUAL NEW CLUBS

- LAST YEAR ACTUAL NEW CLUBS

| DROPPED CLUBS: 1 |     | 89 CLUBS OF 273 ADDED 1 OR MORE | GENDER DISTRIBUTION        |                |       |
|------------------|-----|---------------------------------|----------------------------|----------------|-------|
|                  |     | NEW MEMBERS                     | MALE                       | 4,682 (71.62%) |       |
|                  |     |                                 | FEMALE                     | 1,855 (28.38%) |       |
| DROPPED MEMBERS  |     |                                 |                            |                |       |
| DECEASED         | 38  | CLICK HERE FOR CUMULATIVE       | TOTAL FAMILY UNIT MEMBERS  |                | 1,409 |
| CLUB CANCELLED   | 0   | MEMBERSHIP DATA                 | FAMILY MEMBERS PAYING HALF |                |       |
| OTHER            | 187 |                                 |                            |                | 717   |
| TOTAL            | 225 |                                 | 5020                       |                |       |