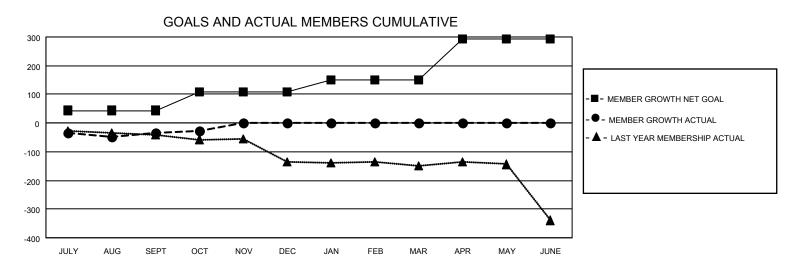

## GMT MONTHLY MEMBERSHIP PROGRESS REPORT Results as of: 10/31/2023

**Multiple District 9** 

LOCATION: IOWA

GMT: OPEN

| GM | Т | CA   | 1 |
|----|---|------|---|
|    |   | 0, ( | 1 |

|                       | Club          | )S        |               |                       | Men                   | nbers                   |                                                    |  |
|-----------------------|---------------|-----------|---------------|-----------------------|-----------------------|-------------------------|----------------------------------------------------|--|
| RESULTS FOR 2023-2024 |               |           |               | RESULTS FOR 2023-2024 |                       |                         |                                                    |  |
| QUARTER               | NEW CLUB GOAL | NEW CLUBS | DROPPED CLUBS | QUARTER               | ER GROWTH NET<br>GOAL | MEMBER GROWTH<br>ACTUAL | DROPPED<br>MEMBERS ACTUAL<br>(including transfers) |  |
| JULY/AUG/SEPT         | 0             | 0         | 1             | JULY/AUG/SEPT         | 44                    | 144                     | 168                                                |  |
| OCT/NOV/DEC           | 1             | 0         | 0             | OCT/NOV/DEC           | 63                    | 66                      | 56                                                 |  |
| JAN/FEB/MAR           | 1             | 0         | 0             | JAN/FEB/MAR           | 43                    | 0                       | 0                                                  |  |
| APR/MAY/JUNE          | 4             | 0         | 0             | APR/MAY/JUNE          | 144                   | 0                       | 0                                                  |  |

- CURRENT YEAR ACTUAL NEW CLUBS

- LAST YEAR ACTUAL NEW CLUBS

| DROPPED CLUBS: 1 |     | 89 CLUBS OF 273 ADDED 1 OR MORE | GENDER DISTRIBUTION        |                |       |
|------------------|-----|---------------------------------|----------------------------|----------------|-------|
|                  |     | NEW MEMBERS                     | MALE                       | 4,682 (71.62%) |       |
|                  |     |                                 | FEMALE                     | 1,855 (28.38%) |       |
| DROPPED MEMBERS  |     |                                 |                            |                |       |
| DECEASED         | 38  | CLICK HERE FOR CUMULATIVE       | TOTAL FAMILY UNIT MEMBERS  |                | 1,409 |
| CLUB CANCELLED   | 0   | MEMBERSHIP DATA                 | FAMILY MEMBERS PAYING HALF |                |       |
| OTHER            | 187 |                                 |                            |                | 717   |
| TOTAL            | 225 |                                 | 5020                       |                |       |